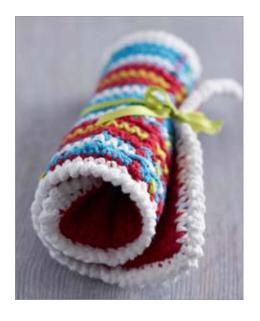

## PLAID-Y HOOK CADDY | CROCHET

**Tie:** Mark length of ribbon approx 6" [15 cm] from one end. Sew ribbon at marker to outer end of Caddy as shown in photo, leaving long end of ribbon to wrap around Caddy.

SCC0801-007733M Plaid-y Hook Caddy 2 of 2