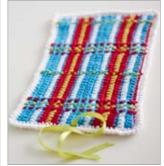

## PLAID-Y HOOK CADDY | CROCHET

# **Vertical Stripes**

**Stripe 1:** With RS facing, join C with sl st to unworked back loop only of 4th sc of Fold row. Ch 28. Fasten off.

SCC0801-007733M Plaid-y Hook Caddy 1 of 2

## PLAID-Y HOOK CADDY | CROCHET

Weave ch through ch-1 sps, working over and under ch. Tie end of ch to last row to secure.

**Stripe 2:** Join A with sl st to unworked back loop only of 15th sc of Fold row. Work as for Stripe 1.