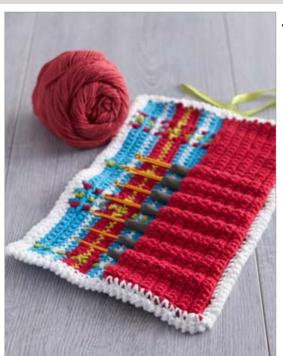

## PLAID-Y HOOK CADDY | CROCHET

#### **MEASUREMENTS**

Approx 12" x 6½" [30.5 x16.5 cm].

### **MATERIALS**

**Lily**<sup>®</sup> **Sugar'n Cream**<sup>®</sup> (2.5 oz/70.9 g; 120 yds /109 m)

Main Color (MC) Hot Blue (01742)

**Contrast A** Red (00095)

Contrast B White (00001)

Contrast C Hot Green (01712)

**Tie:** Mark length of ribbon approx 6" [15 cm] from one end. Sew ribbon at marker to outer end of Caddy as shown in photo, leaving long end of ribbon to wrap around Caddy.

SCC0801-007733M Plaid-y Hook Caddy 2 of 2