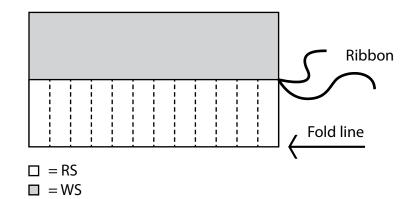

row. Turn.

Rep last row until work from beg measures approx 3½" [9 cm], ending on a RS row and joining MC at end of last row. Break A.

**Next row:** (Fold row). (WS). With MC, ch 1. Working in front loops only, 1 sc in each sc to end of row. Turn.

## **FINISHING**

**Edging:** With WS facing, fold work at Fold row to form pocket. With RS facing, join B with sl st to top right corner of Caddy.

**1st rnd:** Ch 1. Work 1 rnd sc, working through both thicknesses where necessary, in rem back loops only along fold and working 3 sc in each corner. Join with sl st to first sc.

**Tie:** Mark length of ribbon approx 6" [15 cm] from one end. Sew ribbon at marker to outer end of Caddy as shown in photo, leaving long end of ribbon to wrap around Caddy.

SCC0801-007733M Plaid-y Hook Caddy 2 of 2